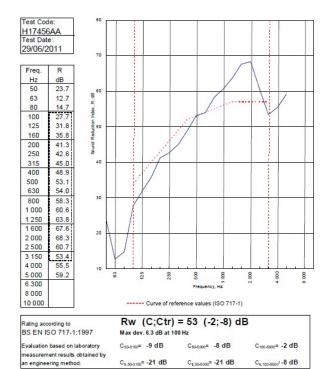

BTC 17440F - BRE Report P102396-1011A Refer to Speedline Specification Clause

154 mm. (At Base Track, Excluding Finishes)

Severe - Annexes A-F

53 RwdB, Date Tested or Assessed Against - 70-B-59

TESTED AT ONE OF THE UKAS ACCREDITED LABORATORIES BELOW

B.T.C (H-Ref on Graph)

B.R.E 0096

AIRO 04574

S.R.L 0453

Customer: Metsec plc Hepsec Division

BTC 17456A: Page 8 of 10

SPEEDLINE Drywall Systems, Adsetts House, 16 Europa View, Sheffield Business Park, Sheffield, S9 1XH. Tel: 0114 231 8030.